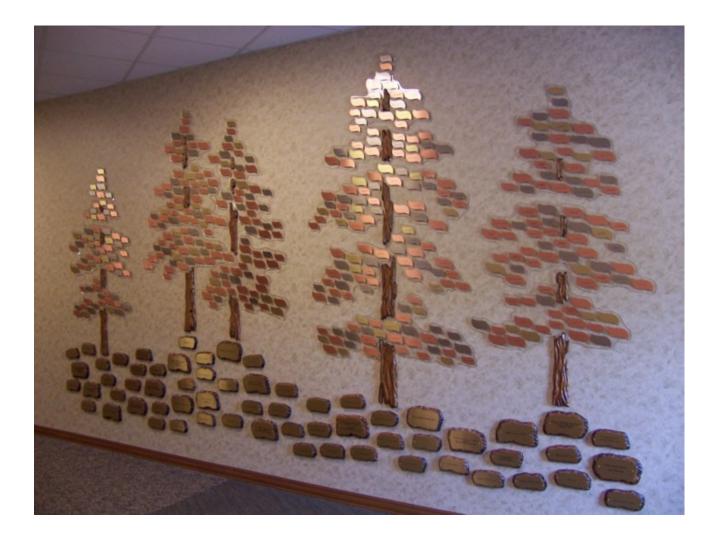

## **Do Crew Membership Form**

| Primary                                                                                             |
|-----------------------------------------------------------------------------------------------------|
| Name                                                                                                |
| Secondary                                                                                           |
| Name                                                                                                |
|                                                                                                     |
| Address                                                                                             |
| City, State, Zip                                                                                    |
| E-mail                                                                                              |
| Daytime Tel                                                                                         |
| Check one:                                                                                          |
| New Member                                                                                          |
| Renewing Member                                                                                     |
| Additional Donation - I'm already a member<br>Donation Amount:                                      |
| \$20 Do Crew, student or senior                                                                     |
| \$30 Do Crew individual                                                                             |
| \$75 family, group or organization for four                                                         |
| Name:<br>DONATION FOR TREE LEAVES, ROCKS & FOUNDATION STONES                                        |
| \$150 leaves                                                                                        |
| \$500 rocks                                                                                         |
| \$2,500 stones                                                                                      |
| Other amount<br>Method of Payment:<br>Check (payable to Battle Cry Ministries %NLC)                 |
| Master Card ····· Visa                                                                              |
| Credit Card #Expiration                                                                             |
| Date<br>3-digit number on the back of your card                                                     |
| Mail your donation to:<br>New Life Center (NLC)<br>6910 Brown Bark<br>Magnolia, TX 77354            |
| Thank you for your generous contribution. New members will receive a welcome packet of information. |